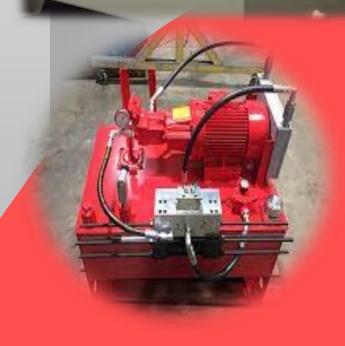

## **OPETCO HYDRAULIC POWER PACK**

Hydraulic power packs are designed to drive and control hydraulic actuators used in mobile and industrial applications. They may be used especially in presses, lifts, cranes, elevators, platforms etc. OPET power packs are available with different assembly variants for electric motors, pumps and tanks.

## Hydraulic unit Important Items.

000

Tank Capacity: oil reservoir 40 lit up to 5000 lit Set pressure (kgf/cm2): 30 bar up to 315 bar Flow (lpm): 3 lpm up to 160 lpm Motor Position: Vertical on top, side or separated Valve types: proportional, servo, ordinary Valve mounting: Sub plate, inline, Modular